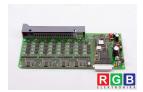

## Repair 22111285/1 B&R AUTOMATION

We will repair every B&R AUTOMATION device. If you cannot find the device that interests you, please contact us. We collect the devices **free of charge** via a courier or in person, thanks to which we are able to carry out the repair within several hours. We will diagnose your equipment **for free**, and if you do not decide on our service, you will not incur any costs. We offer **24 months warranty** for all completed repairs. We are available 24/7, also at weekends and on holidays. **Call us 24/7:** +48 71 750 09 77 and receive immediate help.

## SPECIFICATIONS

| MANUFACTURER | B&R AUTOMATION                      |
|--------------|-------------------------------------|
| MODEL        | 22111285/1                          |
| CATEGORY     | PLC Systems                         |
| DIMENSIONS   | 12.0 cm x 12.0 cm x 17.0 cm         |
| WEIGHT       | 0.4 kg                              |
| OTHER NAMES  | 221112851   22111285 1   22111285/1 |
|              |                                     |